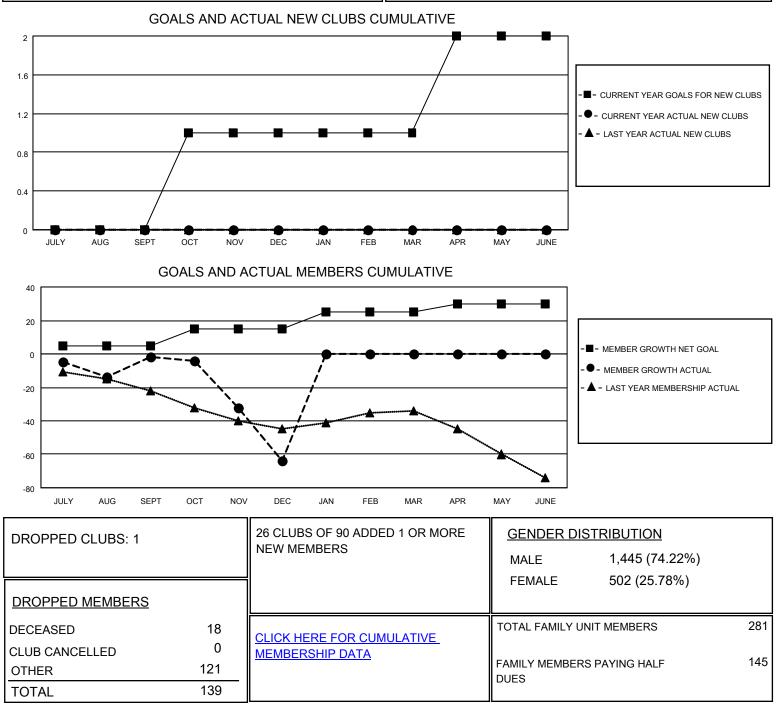

## LOCATION ALBERTA

District C 2

Results as of: 12/31/2020

| Clubs                 |               |           |               | Members               |                         |                         |                                                    |
|-----------------------|---------------|-----------|---------------|-----------------------|-------------------------|-------------------------|----------------------------------------------------|
| RESULTS FOR 2020-2021 |               |           |               | RESULTS FOR 2020-2021 |                         |                         |                                                    |
| QUARTER               | NEW CLUB GOAL | NEW CLUBS | DROPPED CLUBS | QUARTER MEM           | MBER GROWTH NET<br>GOAL | MEMBER GROWTH<br>ACTUAL | DROPPED<br>MEMBERS ACTUAL<br>(including transfers) |
| JULY/AUG/SEPT         | 0             | 0         | 0             | JULY/AUG/SEPT         | 5                       | 43                      | 41                                                 |
| OCT/NOV/DEC           | 1             | 0         | 1             | OCT/NOV/DEC           | 10                      | 50                      | 98                                                 |
| JAN/FEB/MAR           | 0             | 0         | 0             | JAN/FEB/MAR           | 10                      | 0                       | 0                                                  |
| APR/MAY/JUNE          | 1             | 0         | 0             | APR/MAY/JUNE          | 5                       | 0                       | 0                                                  |